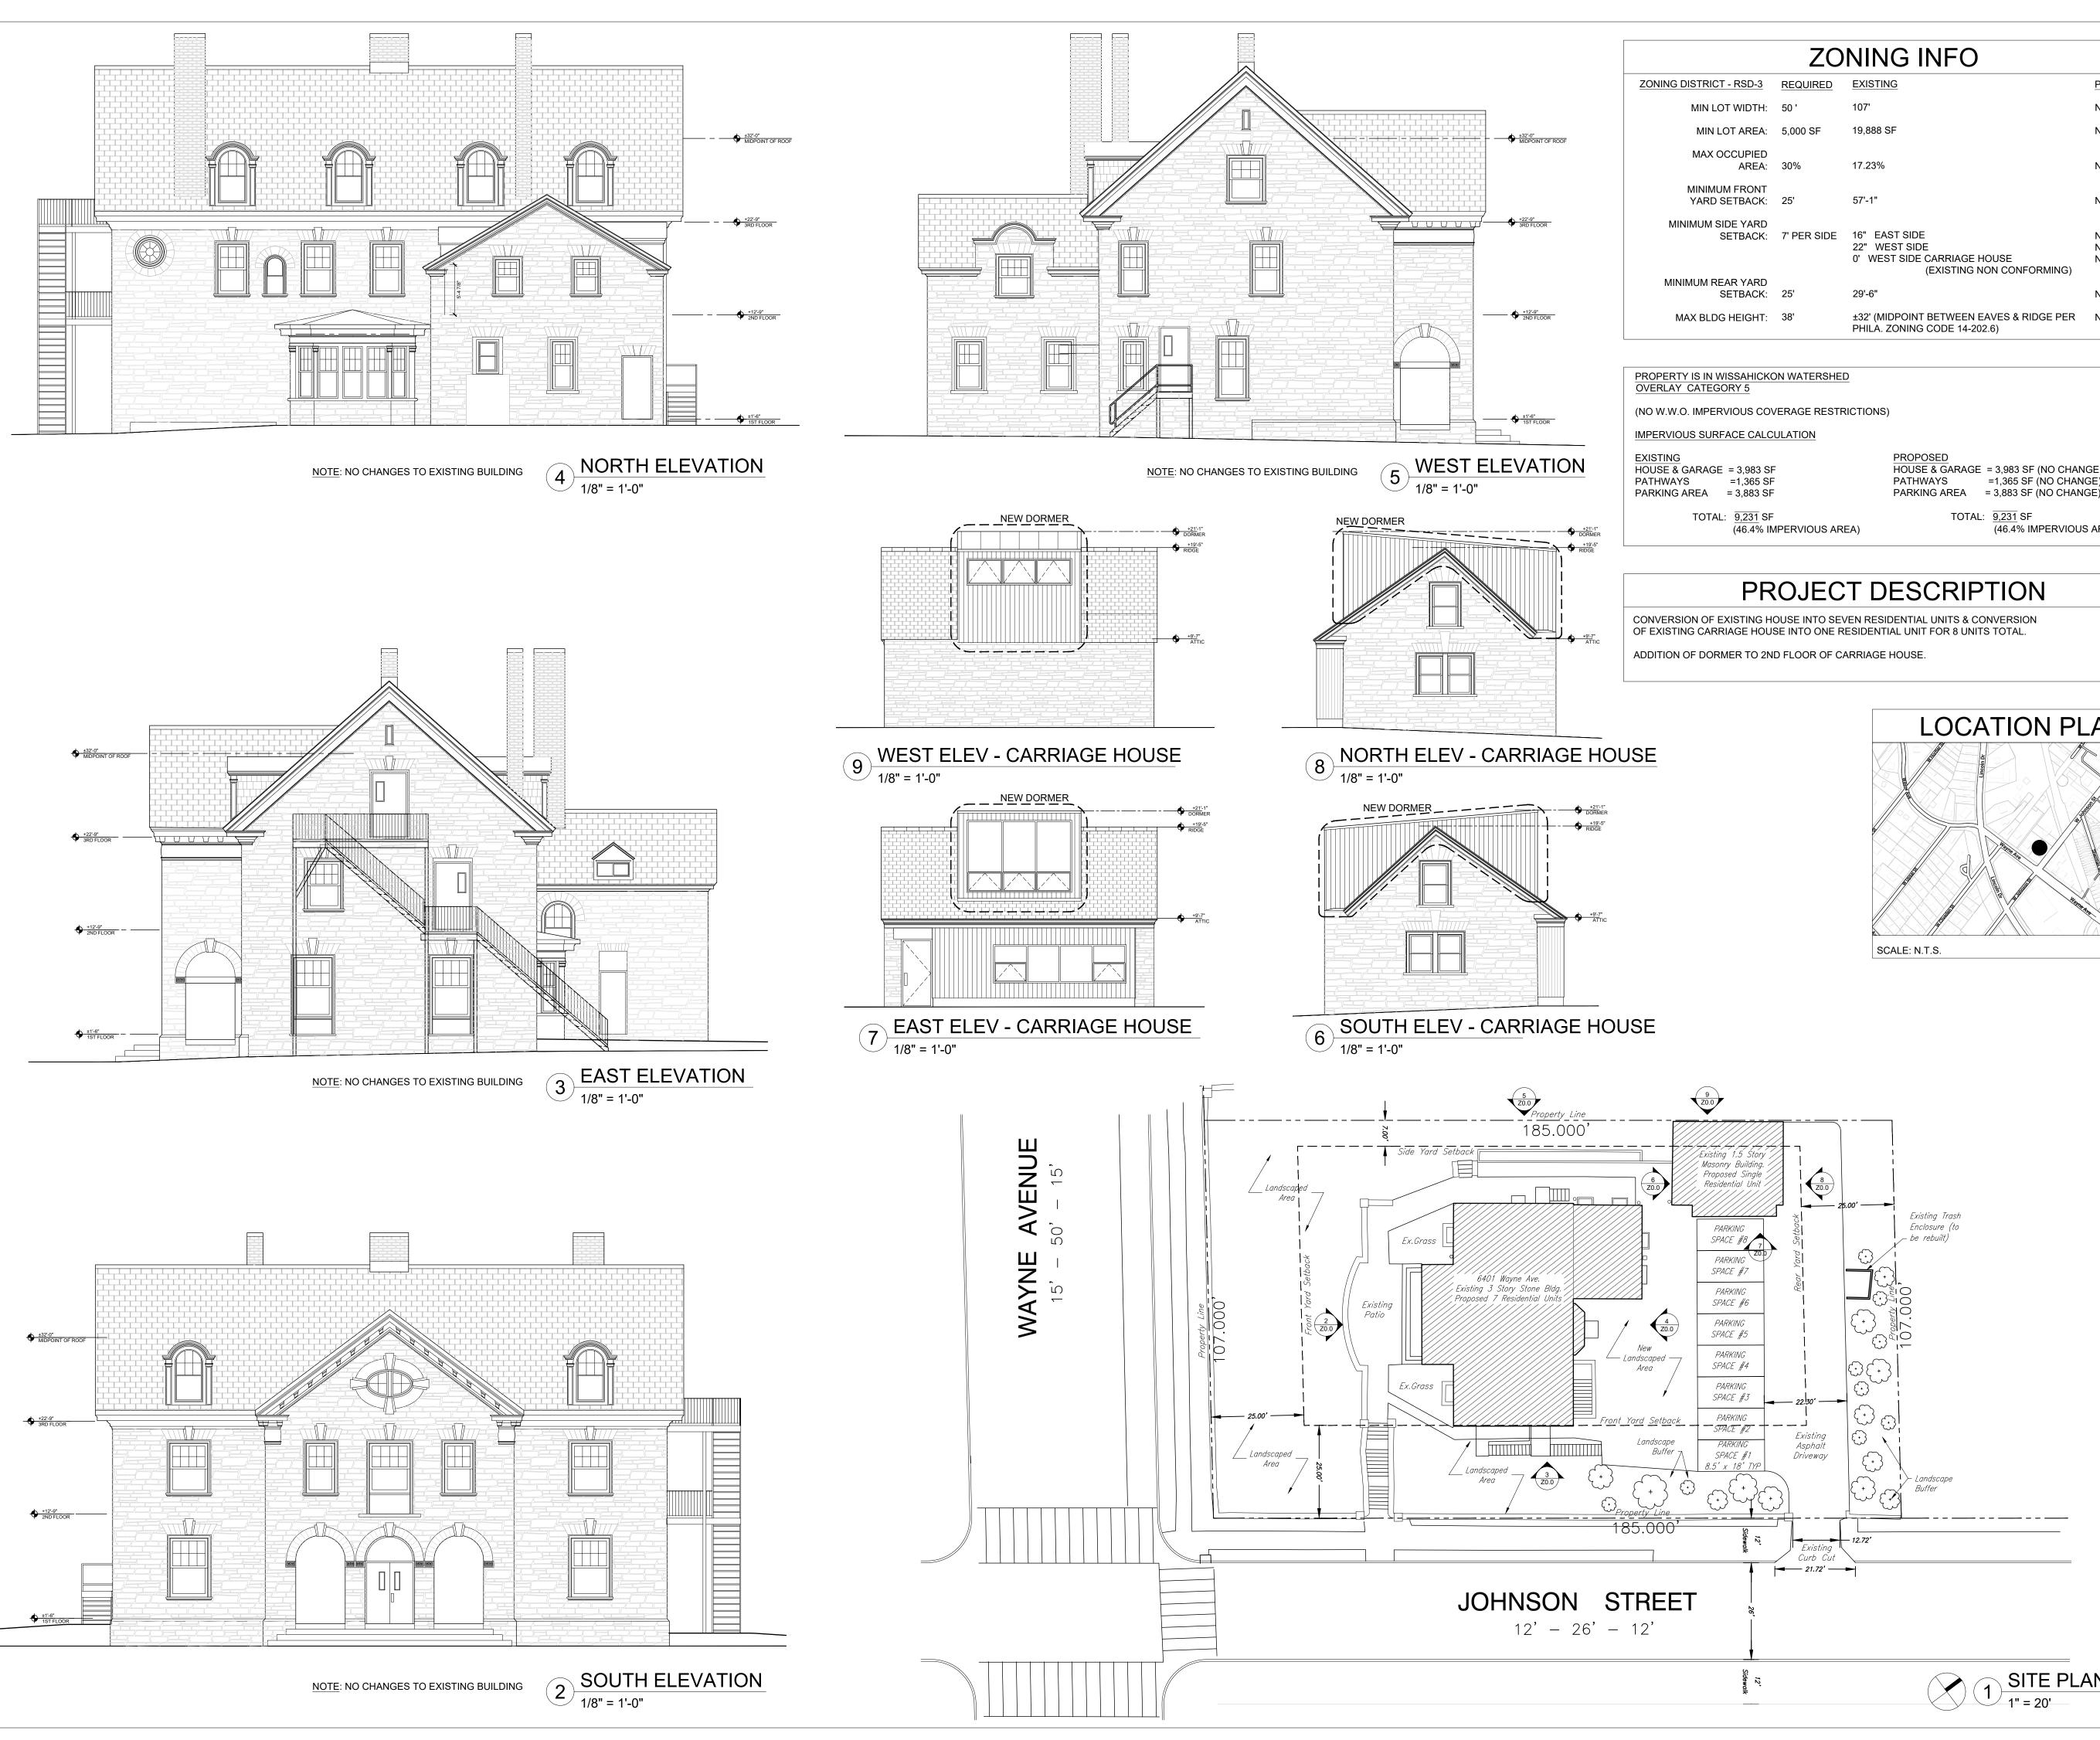

| NING DISTRICT - RSD-3          | REQUIRED    | EXISTING                                                                                   | PROPOSED                            |
|--------------------------------|-------------|--------------------------------------------------------------------------------------------|-------------------------------------|
| MIN LOT WIDTH:                 | 50 '        | 107'                                                                                       | NO CHANGE                           |
| MIN LOT AREA:                  | 5,000 SF    | 19,888 SF                                                                                  | NO CHANGE                           |
| MAX OCCUPIED<br>AREA:          | 30%         | 17.23%                                                                                     | NO CHANGE                           |
| MINIMUM FRONT<br>YARD SETBACK: | 25'         | 57'-1"                                                                                     | NO CHANGE                           |
| MINIMUM SIDE YARD<br>SETBACK:  | 7' PER SIDE | 16" EAST SIDE<br>22" WEST SIDE<br>0' WEST SIDE CARRIAGE HOUSE<br>(EXISTING NON CONFORMING) | NO CHANGE<br>NO CHANGE<br>NO CHANGE |
| MINIMUM REAR YARD<br>SETBACK:  | 25'         | 29'-6"                                                                                     | NO CHANGE                           |
| MAX BLDG HEIGHT:               | 38'         | ±32' (MIDPOINT BETWEEN EAVES & RIDGE PER<br>PHILA. ZONING CODE 14-202.6)                   | NO CHANGE                           |
|                                |             |                                                                                            |                                     |

=1,365 SF (NO CHANGE)