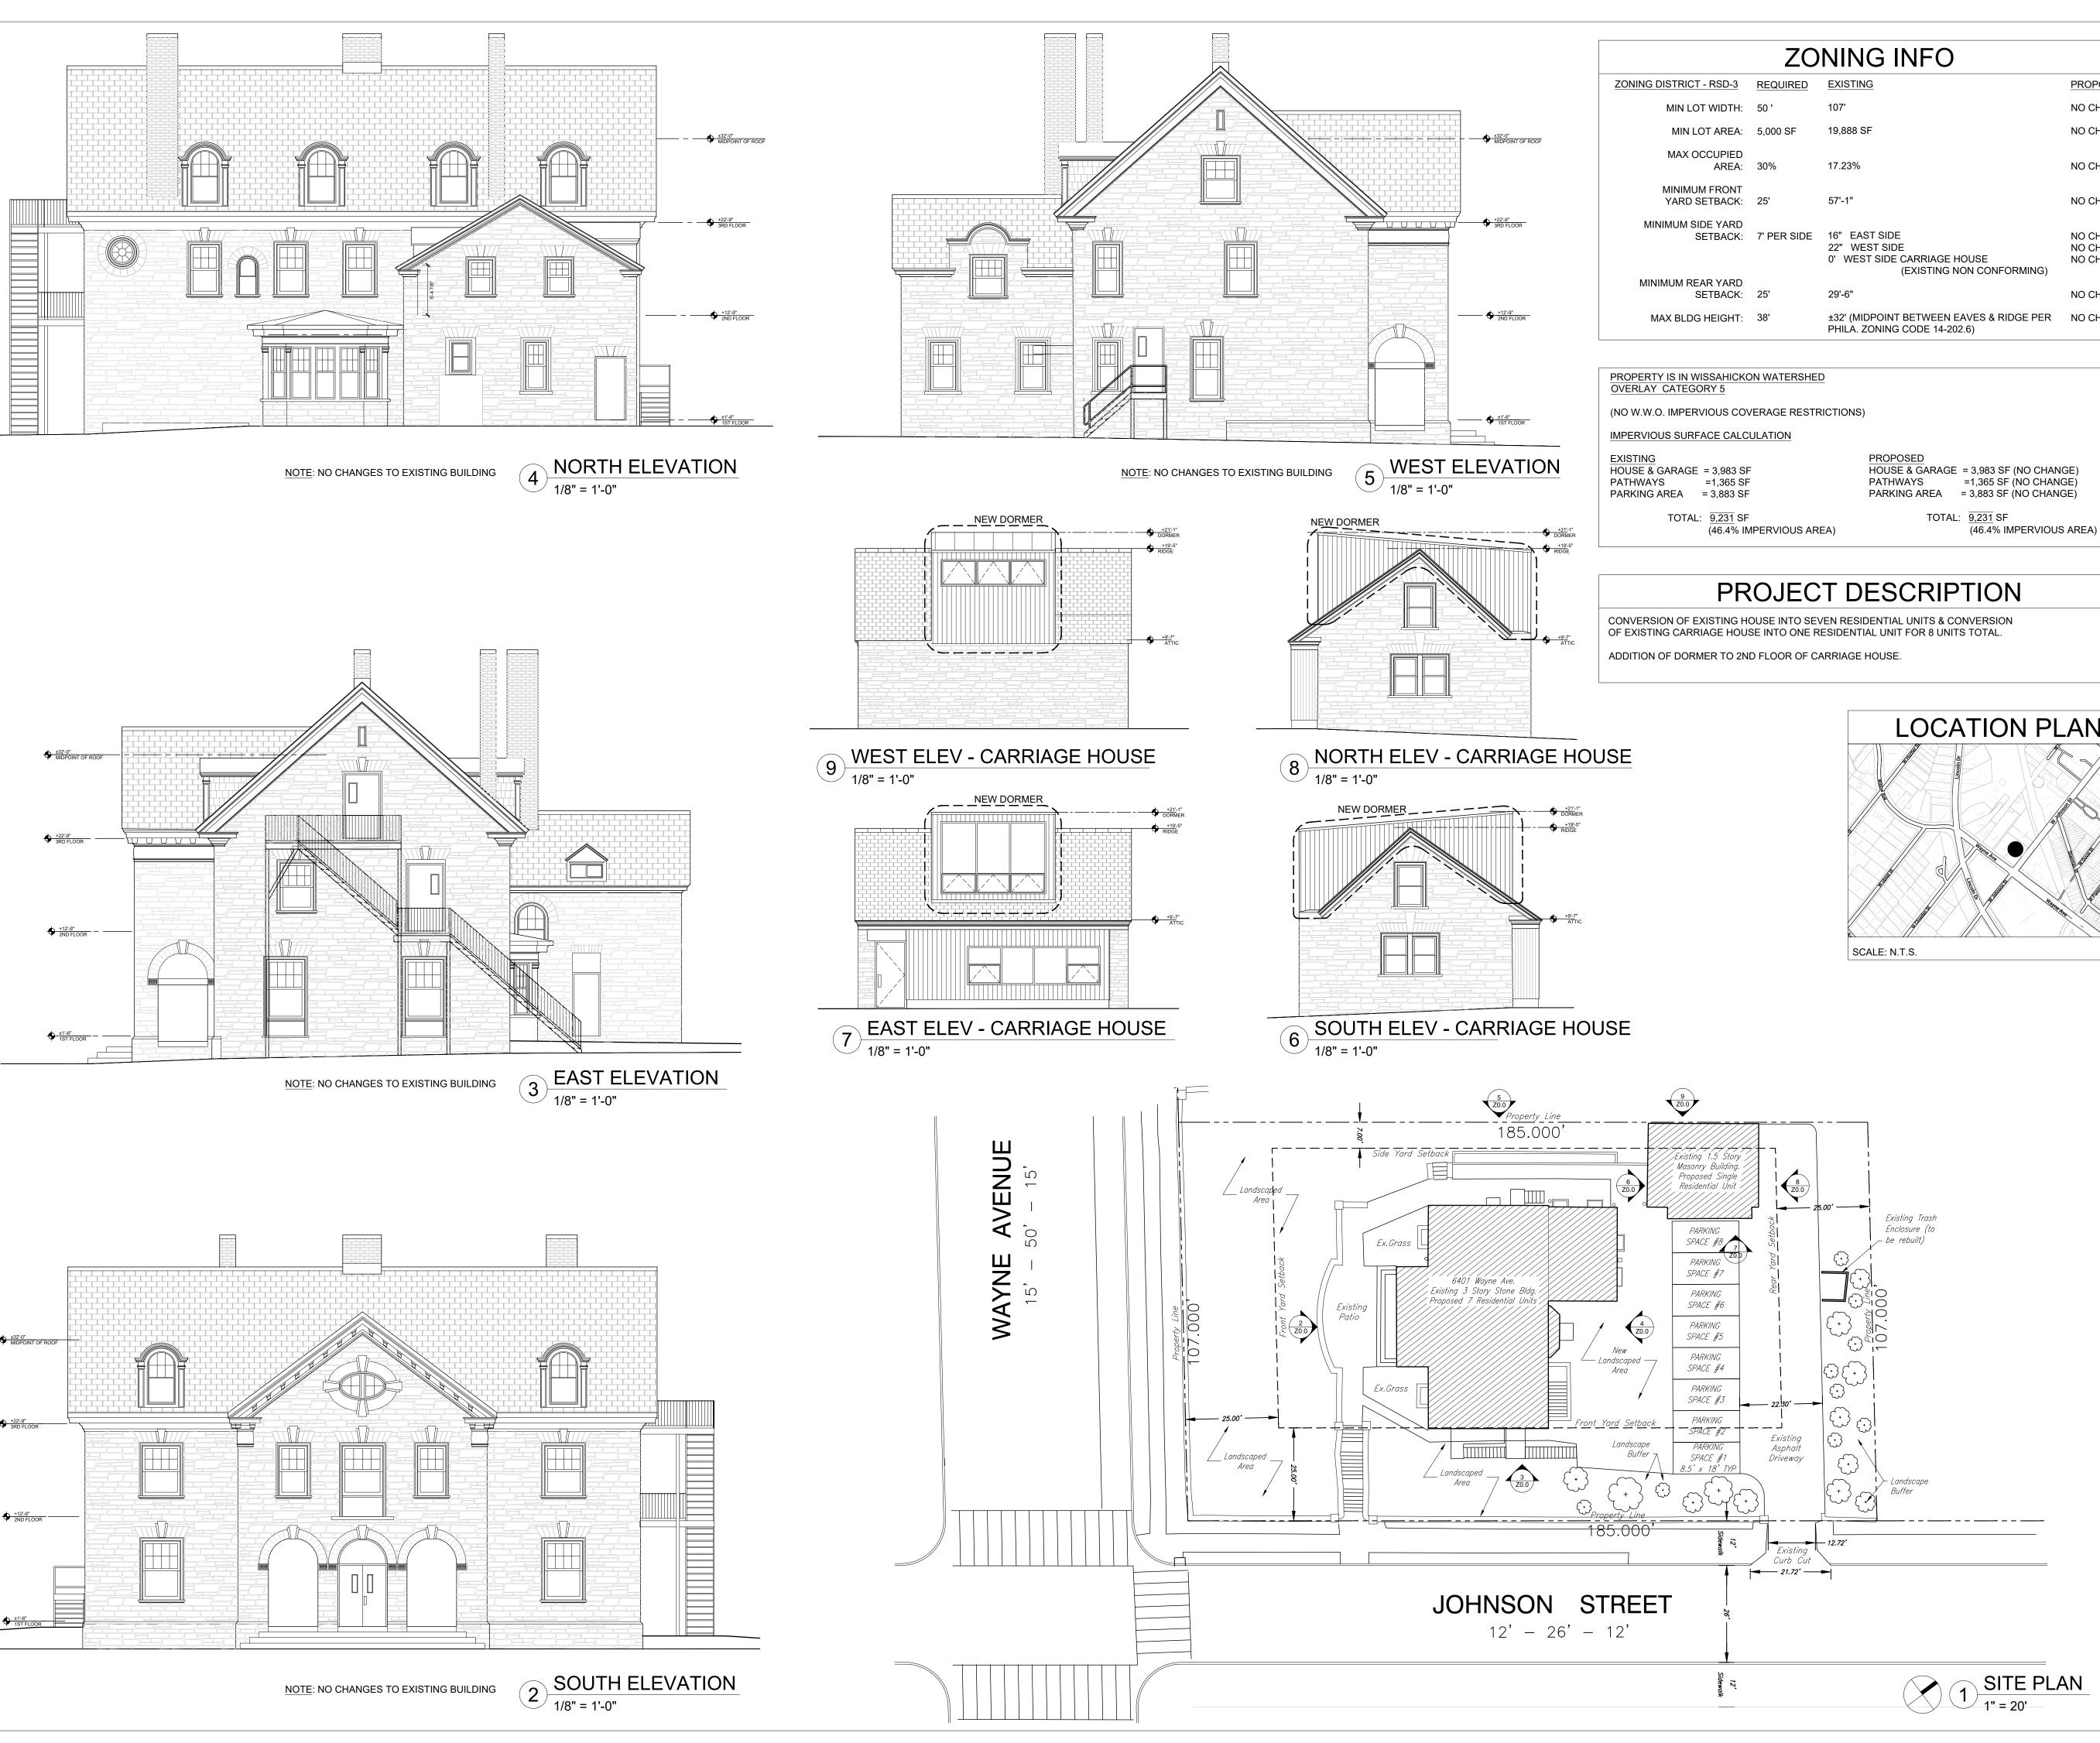

| NING DISTRICT - RSD-3          | REQUIRED    | EXISTING                                                                                   | PROPOSED                            |
|--------------------------------|-------------|--------------------------------------------------------------------------------------------|-------------------------------------|
| MIN LOT WIDTH:                 | 50 '        | 107'                                                                                       | NO CHANGE                           |
| MIN LOT AREA:                  | 5,000 SF    | 19,888 SF                                                                                  | NO CHANGE                           |
| MAX OCCUPIED<br>AREA:          | 30%         | 17.23%                                                                                     | NO CHANGE                           |
| MINIMUM FRONT<br>YARD SETBACK: | 25'         | 57'-1"                                                                                     | NO CHANGE                           |
| MINIMUM SIDE YARD<br>SETBACK:  | 7' PER SIDE | 16" EAST SIDE<br>22" WEST SIDE<br>0' WEST SIDE CARRIAGE HOUSE<br>(EXISTING NON CONFORMING) | NO CHANGE<br>NO CHANGE<br>NO CHANGE |
| MINIMUM REAR YARD<br>SETBACK:  | 25'         | 29'-6"                                                                                     | NO CHANGE                           |
| MAX BLDG HEIGHT:               | 38'         | ±32' (MIDPOINT BETWEEN EAVES & RIDGE PER<br>PHILA. ZONING CODE 14-202.6)                   | NO CHANGE                           |
|                                |             |                                                                                            |                                     |

=1,365 SF (NO CHANGE)