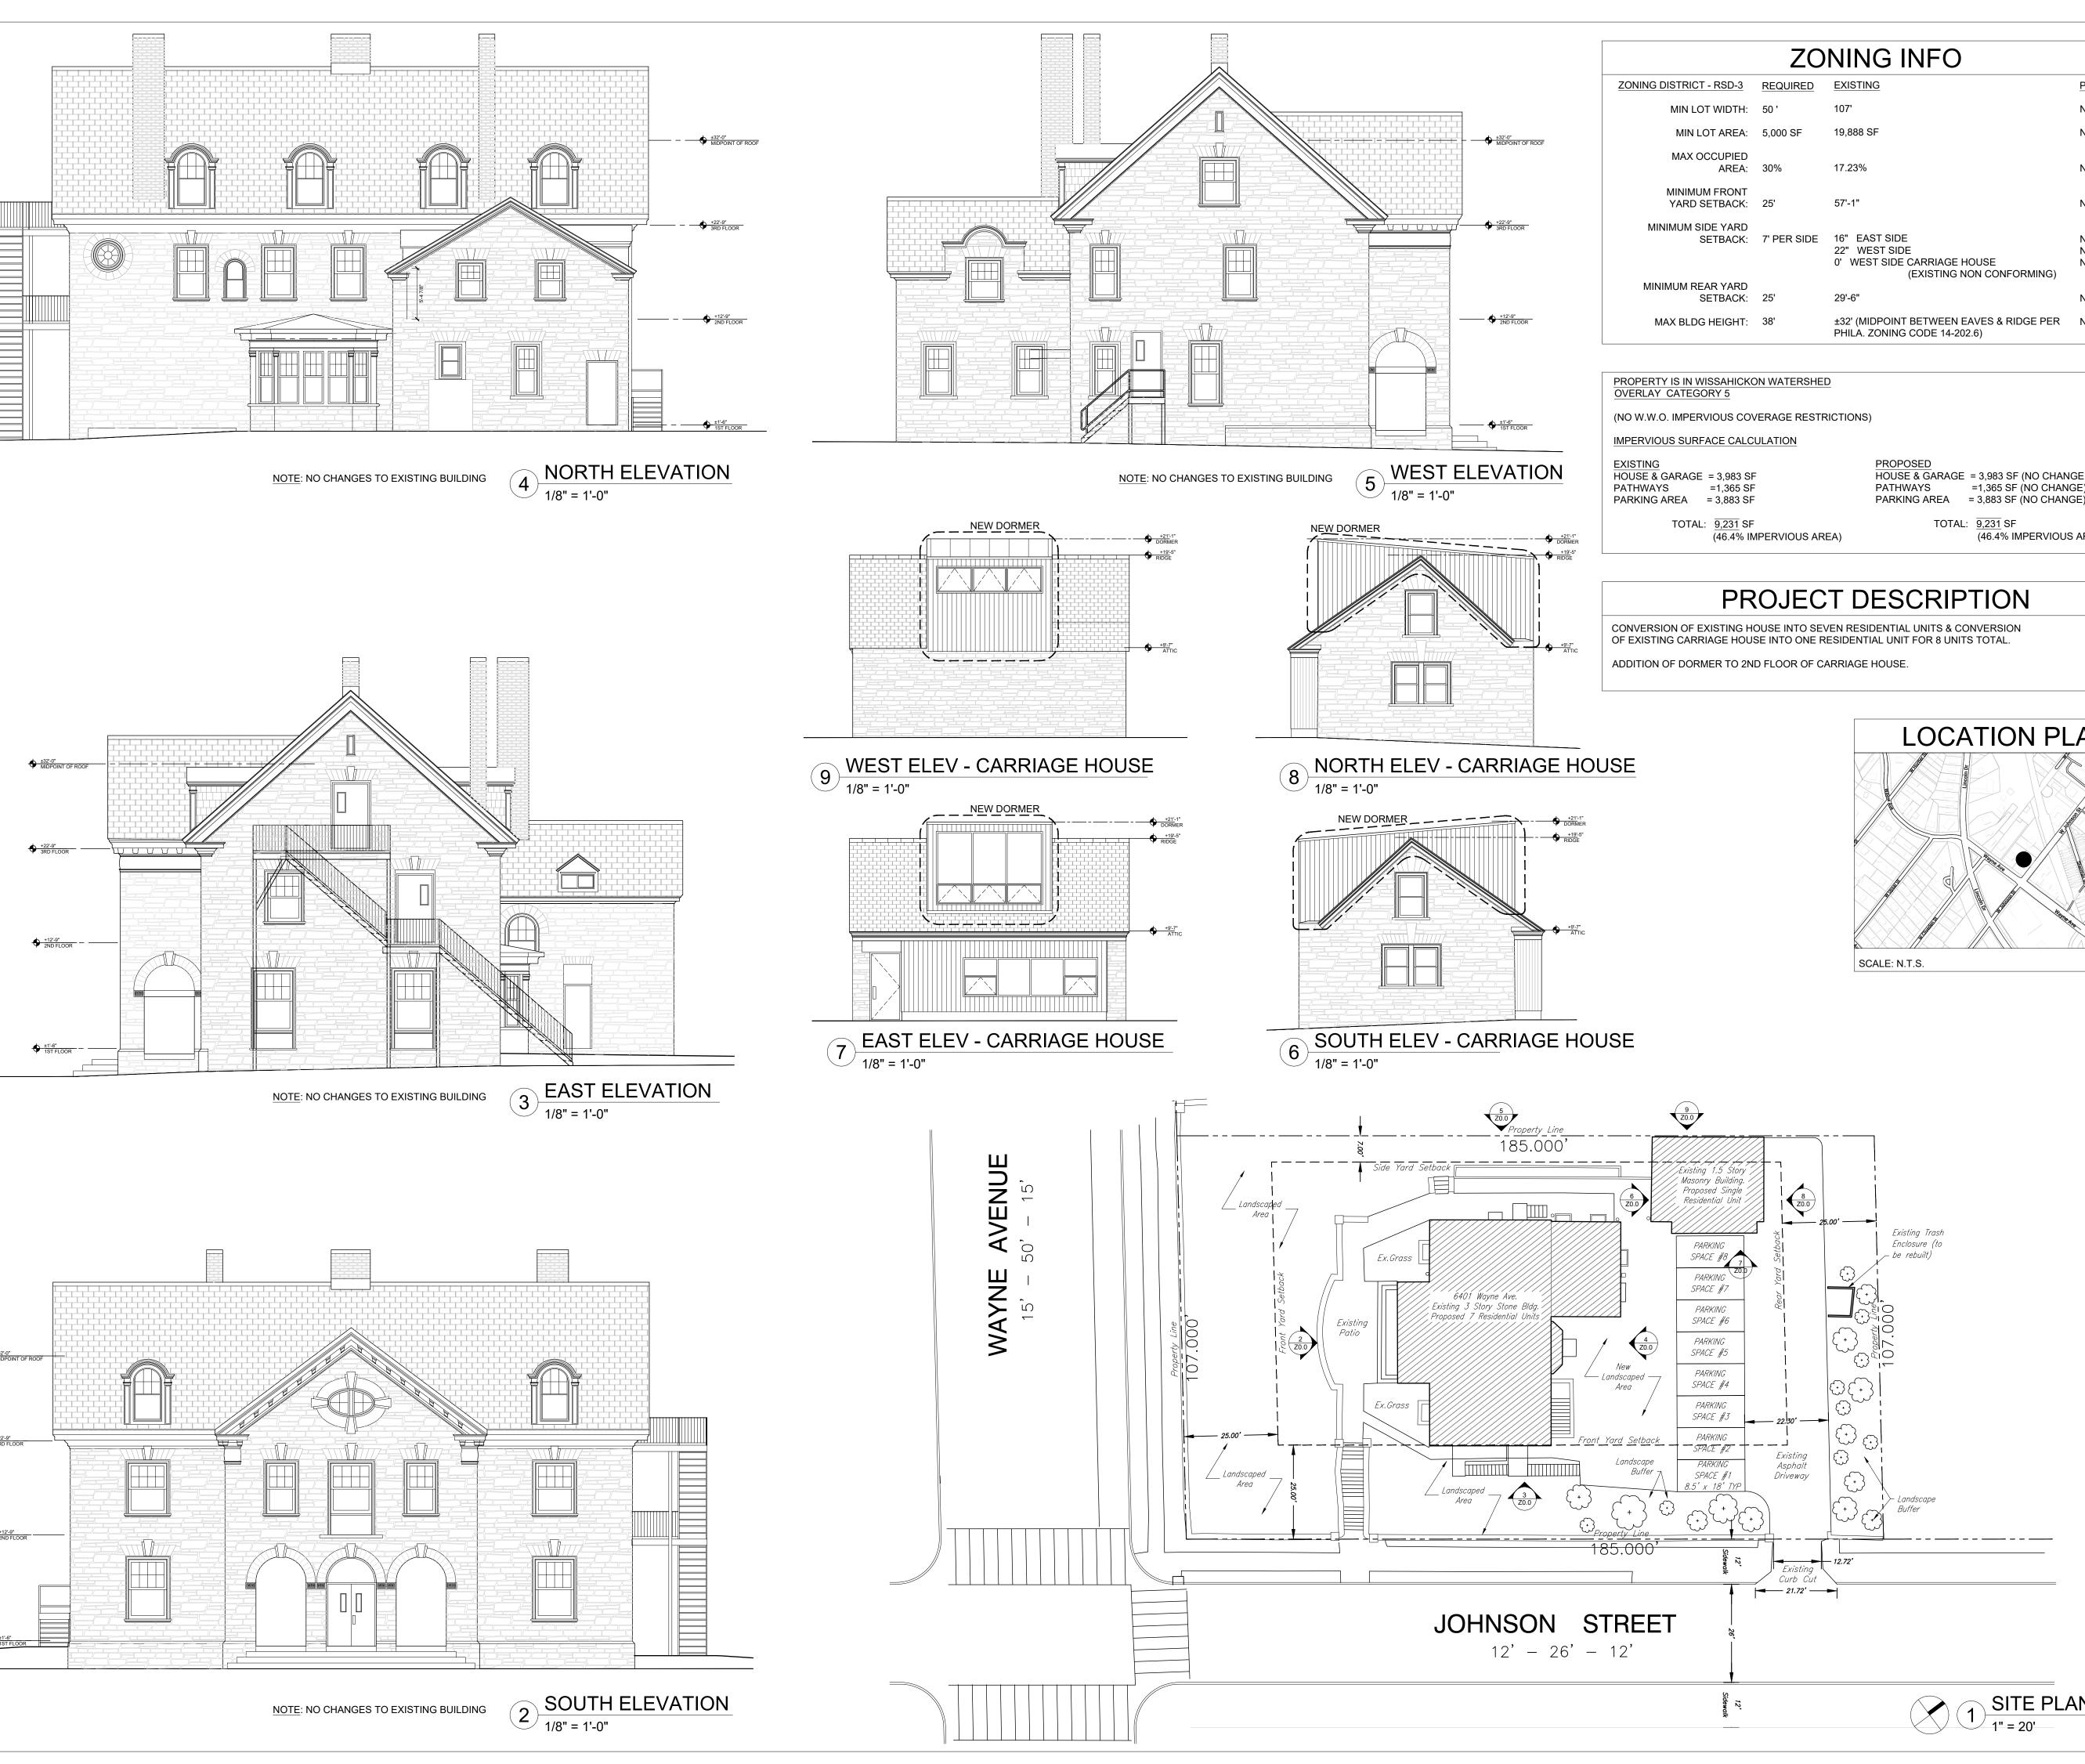

| NING DISTRICT - RSD-3          | REQUIRED    | EXISTING                                                                                   | PROPOSED                            |
|--------------------------------|-------------|--------------------------------------------------------------------------------------------|-------------------------------------|
| MIN LOT WIDTH:                 | 50 '        | 107'                                                                                       | NO CHANGE                           |
| MIN LOT AREA:                  | 5,000 SF    | 19,888 SF                                                                                  | NO CHANGE                           |
| MAX OCCUPIED<br>AREA:          | 30%         | 17.23%                                                                                     | NO CHANGE                           |
| MINIMUM FRONT<br>YARD SETBACK: | 25'         | 57'-1"                                                                                     | NO CHANGE                           |
| MINIMUM SIDE YARD<br>SETBACK:  | 7' PER SIDE | 16" EAST SIDE<br>22" WEST SIDE<br>0' WEST SIDE CARRIAGE HOUSE<br>(EXISTING NON CONFORMING) | NO CHANGE<br>NO CHANGE<br>NO CHANGE |
| MINIMUM REAR YARD<br>SETBACK:  | 25'         | 29'-6"                                                                                     | NO CHANGE                           |
| MAX BLDG HEIGHT:               | 38'         | ±32' (MIDPOINT BETWEEN EAVES & RIDGE PER<br>PHILA. ZONING CODE 14-202.6)                   | NO CHANGE                           |
|                                |             |                                                                                            |                                     |

=1,365 SF (NO CHANGE)