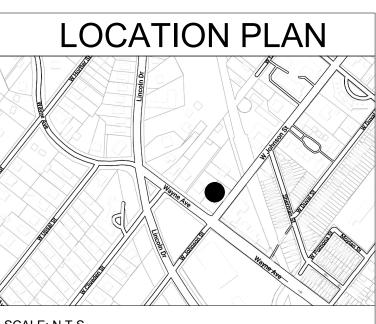

| NO CHANGE                           |
| MINIMUM SIDE YARD<br>SETBACK:  | 7' PER SIDE | 16" EAST SIDE<br>22" WEST SIDE<br>0' WEST SIDE CARRIAGE HOUSE<br>(EXISTING NON CONFORMING) | NO CHANGE<br>NO CHANGE<br>NO CHANGE |
| MINIMUM REAR YARD<br>SETBACK:  | 25'         | 29'-6"                                                                                     | NO CHANGE                           |
| MAX BLDG HEIGHT:               | 38'         | ±32' (MIDPOINT BETWEEN EAVES & RIDGE PER<br>PHILA. ZONING CODE 14-202.6)                   | NO CHANGE                           |
|                                |             |                                                                                            |                                     |

=1,365 SF (NO CHANGE)